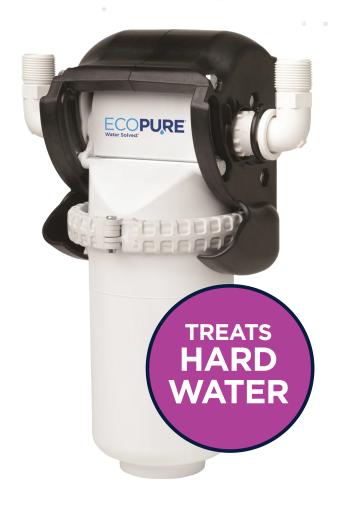

## Salt-Free Whole Home Water Conditioner

Water Solved®

This pivotal whole home system conditions and filters the water throughout your entire home reducing scale, sediment and chlorine without the use of salt. This system is ideal for all household sizes with either city or well water sources.

#### **FEATURES AND BENEFITS**

- Anti-scale media reduces hard water buildup in pipes and fixtures
- Helps maintain the life and performance of water-using appliances
- Water heaters operate 29% more efficiently and last 50% longer<sup>†</sup>
- Doesn't require water softener salt to operate
- Filters out sediment, dirt, rust and sand for cleaner, clearer water throughout your home
- Carbon filtration for better tasting water
- Automatic bypass eliminates need to shutoff household water supply when changing filters

#### **REDUCES**

SCALE BUILDUP

SEDIMENT

CHLORINE TASTE & ODOR