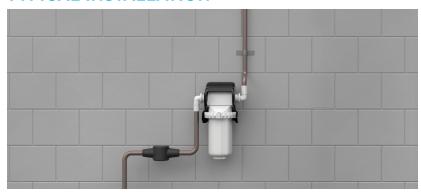

-----------|
| Model Number                    | EPAWCS                     |
| Household Size                  | All                        |
| Uses Filter Model               | EPAWCF                     |
| Rated Service Flow Rate         | 9.0 gpm                    |
| Pressure Drop Service Flow Rate | 13.5 psi                   |
| Water Pressure Limit (Min/Max)  | 30 - 100 psi               |
| Supply Water Temperature        | 40 - 100°F                 |
| Standard Connection Size        | 1" Male NPT                |
| Dimensions (H x W x D)          | 17 1/2" x 10 1/8" x 9 7/8" |
| WARRANTY                        |                            |
| 2 year parts                    | •                          |

# 10-5/8" Outlet 1" NPT 16" 7-1/2" 14"

#### **TYPICAL INSTALLATION**



#### **EASY FILTER CHANGE PROCESS**











FOR MORE INFORMATION CALL

1-800-693-1138

**OR VISIT** 

www.ecopure.com